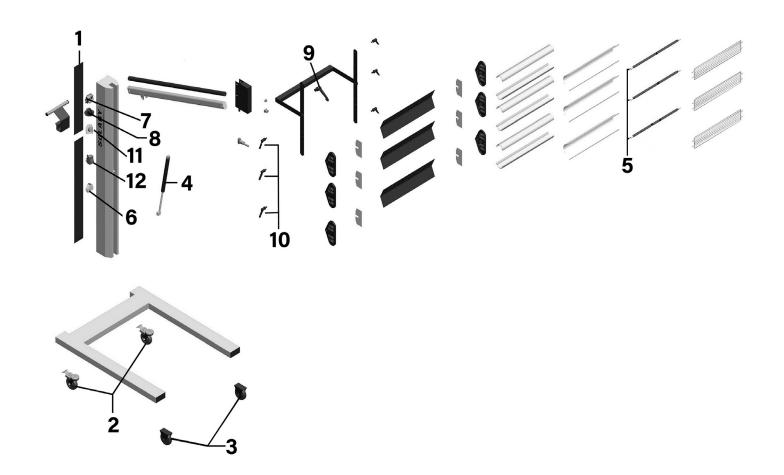

## Infrared Short Wave Panel Dryer 3150W Model No: IR3000S

| Item | Part No.   | Description                                       |
|------|------------|---------------------------------------------------|
| 1    | IR3000S-01 | Control Panel Plate (Metal)                       |
| 2    | IR3000S-02 | Wheel,Rear Swivel Castor (w/brake)                |
| 3    | IR3000S-03 | Wheel, Front Swivel Castor, Black, 4-Bolt Fixing. |
| 4    | IR3000S-04 | Gas Strut                                         |
| 5    | IR3000S-05 | Infrared Lamp                                     |
| 6    | IR3000S-06 | Contactor Switch                                  |

| Item | Part No.   | Description             |
|------|------------|-------------------------|
| 7    | IR3000S-07 | Timer Switch 15A        |
| 8    | IR3000S-08 | Timer Switch Knob       |
| 9    | IR3000S-09 | Locking Handle (Small)  |
| 10   | IR3000S-10 | Locking Handle (Large)  |
| 11   | IR3000S-11 | Potentiometer (2W 220K) |
| 12   | IR3000S-12 | Rocker Switch (Red)3    |